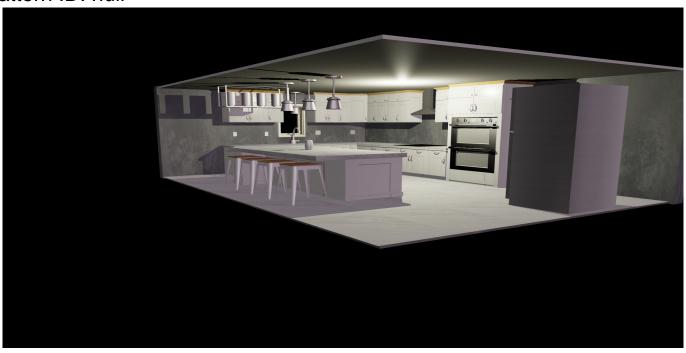

## **Customer Material Selection/Simulation Report**

12/10/2021, 1:33:48 PM simran simran

Chosen Counter: Bergen Manufacturer: Dekton

Price (per Square Feet): 0

Pattern ID: null

Chosen Floor: ROCK WHITE 100245973

Manufacturer: Porcelanosa Price (per Square Feet): 0

Pattern ID: null

Chosen Cabinet: Elegance-Shaker-Antique-White-NSA

Manufacturer: cabinetsmith Price (per Square Feet): 0

Pattern ID: null

Chosen Wall: X-Metal - Ferro

Manufacturer: Centura Price (per Square Feet): 0

Pattern ID: null