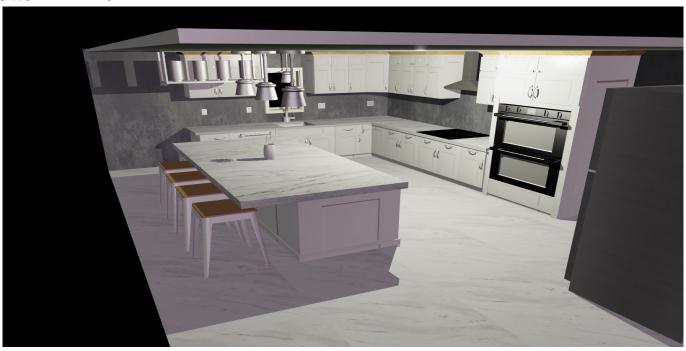

## **Customer Material Selection/Simulation Report**

12/10/2021, 1:01:33 PM simran simran

Chosen Counter: Bergen Manufacturer: Dekton

Price (per Square Feet): 0

Pattern ID: null

Chosen Floor: ROCK WHITE 100245973

Manufacturer: Porcelanosa Price (per Square Feet): 0

Pattern ID: null

Chosen Cabinet: Elegance-Shaker-Antique-White-NSA

Manufacturer: cabinetsmith Price (per Square Feet): 0

Pattern ID: null

Chosen Wall: X-Metal - Ferro

Manufacturer: Centura Price (per Square Feet): 0

Pattern ID: null