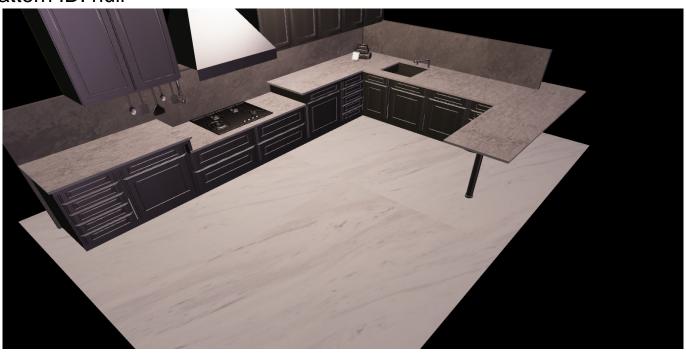

## **Customer Material Selection/Simulation Report**

3/3/2022, 12:41:19 PM Karan K

Chosen Counter: 6313 - Turbine Grey

Manufacturer: Caesarstone Price (per Square Feet): 0

Pattern ID: null

Chosen Floor: ROCK WHITE 100245973

Manufacturer: Porcelanosa Price (per Square Feet): 0

Pattern ID: null

Chosen Cabinet: Thermofoil - Satin Starless

Manufacturer: Kitchencraft Cabinetry

Price (per Square Feet): 0

Pattern ID: null

Chosen Wall: IMAGE DARK 100202093

Manufacturer: porcelanosa Price (per Square Feet): 0

Pattern ID: null