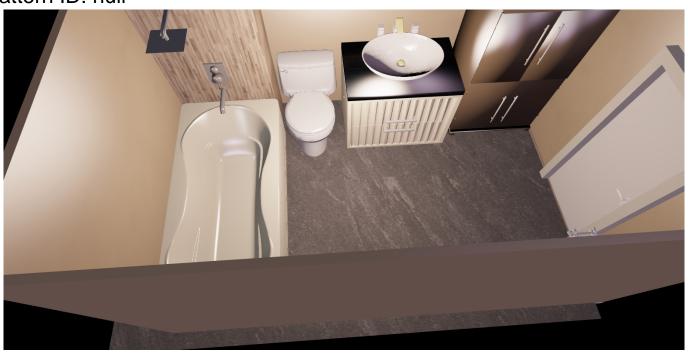

## **Customer Material Selection/Simulation Report**

3/2/2022, 12:16:07 PM danielle smith

Chosen Counter: XV.I - Oro

Manufacturer: Quartex Price (per Square Feet): 0

Pattern ID: null

Chosen Floor: Valmalenco - Nero

Manufacturer: Centura Price (per Square Feet): 0

Pattern ID: null

Chosen Cabinet: lava-gray-High gloss-551

Manufacturer: Allstyle cabinet doors

Price (per Square Feet): 0

Pattern ID: null

Chosen Wall: q4034 - rain shadow

Manufacturer: Default

Price (per Square Feet): 0

Pattern ID: null