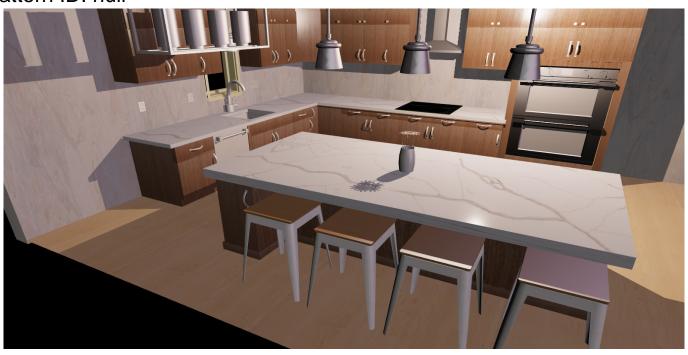

## **Customer Material Selection/Simulation Report**

3/2/2022, 12:10:38 PM danielle smith

Chosen Counter: 4100 - Calacatta Vogue

Manufacturer: Quartex Price (per Square Feet): 0

Pattern ID: null

Chosen Floor: Light Wood

Manufacturer: DefaultPersonal

Price (per Square Feet): 0

Pattern ID: null

Chosen Cabinet: Recon-Quartered-Walnut

Manufacturer: Allstyle cabinet doors

Price (per Square Feet): 0

Pattern ID: null

Chosen Wall: IMAGE SILVER 100202079

Manufacturer: porcelanosa Price (per Square Feet): 0

Pattern ID: null