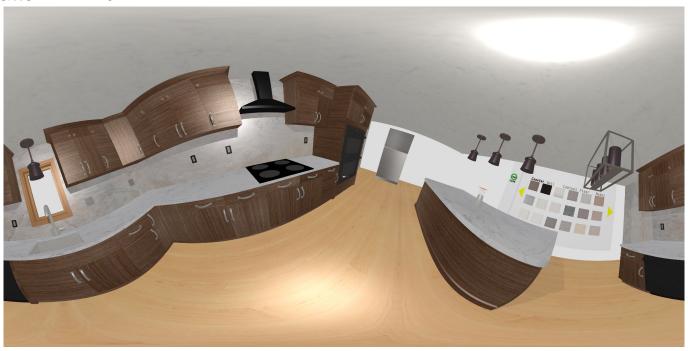

## **Customer Material Selection/Simulation Report**

3/23/2022, 1:25:39 PM roger zhang

Chosen Counter: 4100 - Calacatta Vogue

Manufacturer: Quartex Price (per Square Feet): 0

Pattern ID: null

Chosen Floor: Light Wood Manufacturer: DefaultPersonal Price (per Square Feet): 0

Pattern ID: null

Chosen Cabinet: Recon-Quartered-Walnut

Manufacturer: Allstyle cabinet doors

Price (per Square Feet): 0

Pattern ID: null

Chosen Wall: IMAGE SILVER 100202079

Manufacturer: porcelanosa Price (per Square Feet): 0

Pattern ID: null