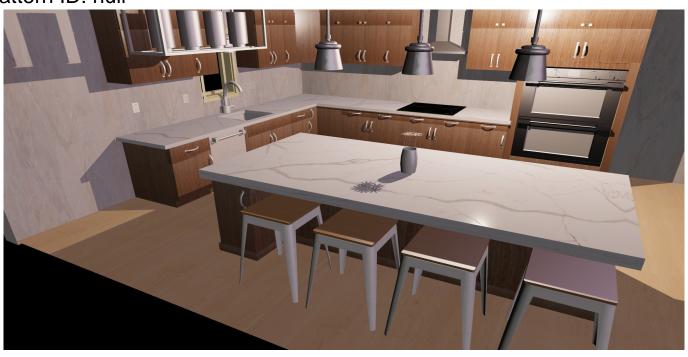

## **Customer Material Selection/Simulation Report**

3/7/2022, 3:23:56 PM roger zhang

Chosen Counter: 4100 - Calacatta Vogue

Manufacturer: Quartex Price (per Square Feet): 0

Pattern ID: null

Chosen Floor: Light Wood Manufacturer: DefaultPersonal

Price (per Square Feet): 0

Pattern ID: null

Chosen Cabinet: Recon-Quartered-Walnut

Manufacturer: Allstyle cabinet doors

Price (per Square Feet): 0

Pattern ID: null

Chosen Wall: IMAGE SILVER 100202079

Manufacturer: porcelanosa Price (per Square Feet): 0

Pattern ID: null