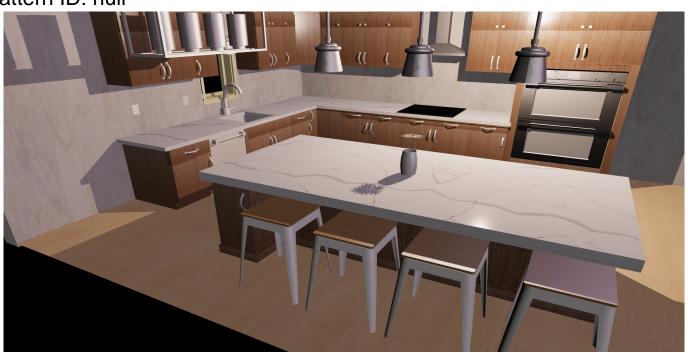

## **Customer Material Selection/Simulation Report**

3/4/2022, 4:52:46 PM roger zhang

Chosen Counter: 4100 - Calacatta Vogue

Manufacturer: Quartex Price (per Square Feet): 0

Pattern ID: null

Chosen Floor: Light Wood Manufacturer: DefaultPersonal

Price (per Square Feet): 0

Pattern ID: null

Chosen Cabinet: Recon-Quartered-Walnut

Manufacturer: Allstyle cabinet doors

Price (per Square Feet): 0

Pattern ID: null

Chosen Wall: IMAGE SILVER 100202079

Manufacturer: porcelanosa Price (per Square Feet): 0

Pattern ID: null