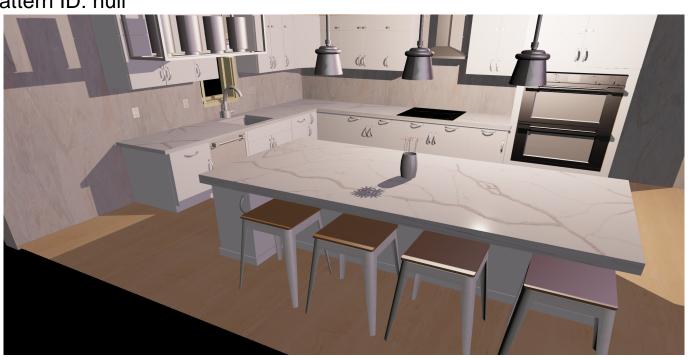

## **Customer Material Selection/Simulation Report**

3/2/2022, 3:05:05 PM roger zhang

Chosen Counter: 4100 - Calacatta Vogue

Manufacturer: Quartex Price (per Square Feet): 0

Pattern ID: null

Chosen Floor: Light Wood Manufacturer: DefaultPersonal

Price (per Square Feet): 0

Pattern ID: null

Chosen Cabinet: Recon-Quartered-Walnut

Manufacturer: Allstyle cabinet doors

Price (per Square Feet): 0

Pattern ID: null

Chosen Wall: IMAGE SILVER 100202079

Manufacturer: porcelanosa Price (per Square Feet): 0

Pattern ID: null