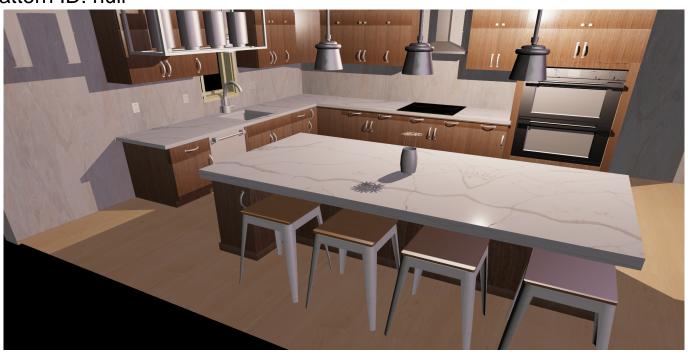

## **Customer Material Selection/Simulation Report**

3/2/2022, 3:02:30 PM roger zhang

Chosen Counter: 4100 - Calacatta Vogue

Manufacturer: Quartex Price (per Square Feet): 0

Pattern ID: null

Chosen Floor: Light Wood Manufacturer: DefaultPersonal Price (per Square Feet): 0

Pattern ID: null

Chosen Cabinet: Recon-Quartered-Walnut

Manufacturer: Allstyle cabinet doors

Price (per Square Feet): 0

Pattern ID: null

Chosen Wall: IMAGE SILVER 100202079

Manufacturer: porcelanosa Price (per Square Feet): 0

Pattern ID: null