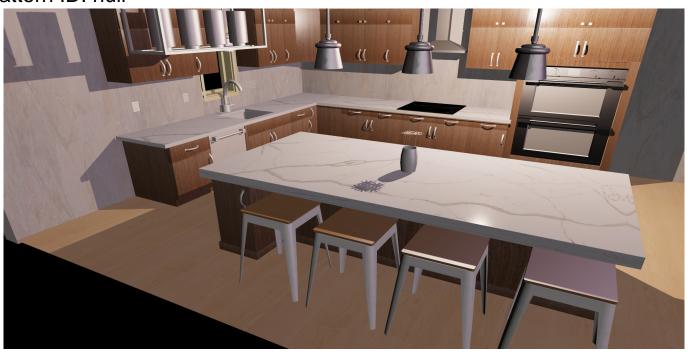

## **Customer Material Selection/Simulation Report**

3/1/2022, 5:34:13 PM roger zhang

Chosen Counter: 4100 - Calacatta Vogue

Manufacturer: Quartex Price (per Square Feet): 0

Pattern ID: null

Chosen Floor: Light Wood Manufacturer: DefaultPersonal

Price (per Square Feet): 0

Pattern ID: null

Chosen Cabinet: Recon-Quartered-Walnut

Manufacturer: Allstyle cabinet doors

Price (per Square Feet): 0

Pattern ID: null

Chosen Wall: IMAGE SILVER 100202079

Manufacturer: porcelanosa Price (per Square Feet): 0

Pattern ID: null