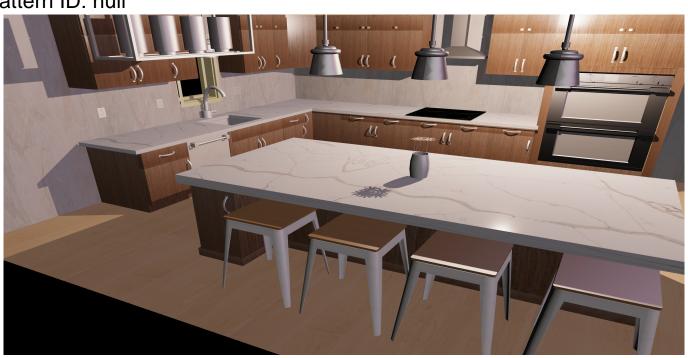

## **Customer Material Selection/Simulation Report**

3/1/2022, 5:27:40 PM William Tan

Chosen Counter: 4100 - Calacatta Vogue

Manufacturer: Quartex Price (per Square Feet): 0

Pattern ID: null

Chosen Floor: Light Wood Manufacturer: DefaultPersonal

Price (per Square Feet): 0

Pattern ID: null

Chosen Cabinet: Recon-Quartered-Walnut

Manufacturer: Allstyle cabinet doors

Price (per Square Feet): 0

Pattern ID: null

Chosen Wall: IMAGE SILVER 100202079

Manufacturer: porcelanosa Price (per Square Feet): 0

Pattern ID: null