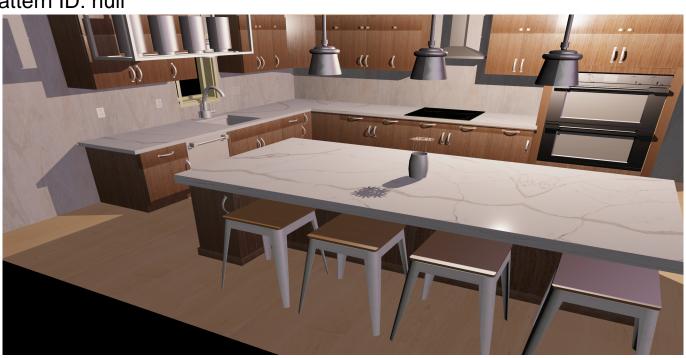

## **Customer Material Selection/Simulation Report**

3/1/2022, 5:26:24 PM William Tan

Chosen Counter: 4100 - Calacatta Vogue

Manufacturer: Quartex Price (per Square Feet): 0

Pattern ID: null

Chosen Floor: Light Wood

Manufacturer: DefaultPersonal

Price (per Square Feet): 0

Pattern ID: null

Chosen Cabinet: Recon-Quartered-Walnut

Manufacturer: Allstyle cabinet doors

Price (per Square Feet): 0

Pattern ID: null

Chosen Wall: IMAGE SILVER 100202079

Manufacturer: porcelanosa Price (per Square Feet): 0

Pattern ID: null