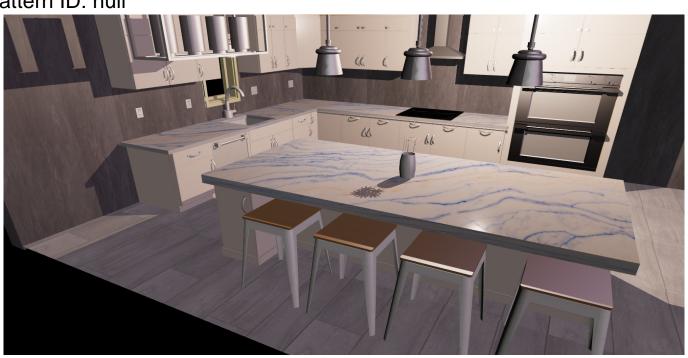

## **Customer Material Selection/Simulation Report**

3/2/2022, 10:48:23 AM harshita m

Chosen Counter: 5500-Cielo Macaubas

Manufacturer: Quartex Price (per Square Feet): 0

Pattern ID: null

Chosen Floor: 28210 - Restoration - Hillside Hick. - Cloud

Manufacturer: Mannington Price (per Square Feet): 0

Pattern ID: null

Chosen Cabinet: vanilla-cream-High gloss 144

Manufacturer: Allstyle cabinet doors

Price (per Square Feet): 0

Pattern ID: null

Chosen Wall: IMAGE DARK 100202093

Manufacturer: porcelanosa Price (per Square Feet): 0

Pattern ID: null