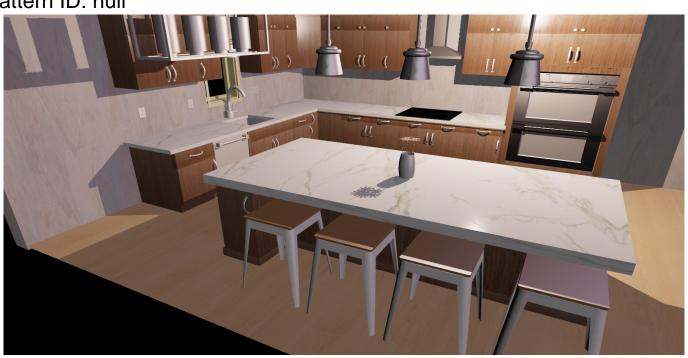

## **Customer Material Selection/Simulation Report**

2/28/2022, 2:26:02 PM harshita m

Chosen Counter: Aura15
Manufacturer: Dekton

Price (per Square Feet): 0

Pattern ID: null

Chosen Floor: Light Wood Manufacturer: DefaultPersonal Price (per Square Feet): 0

Pattern ID: null

Chosen Cabinet: Recon-Quartered-Walnut

Manufacturer: Allstyle cabinet doors

Price (per Square Feet): 0

Pattern ID: null

Chosen Wall: IMAGE SILVER 100202079

Manufacturer: porcelanosa Price (per Square Feet): 0

Pattern ID: null