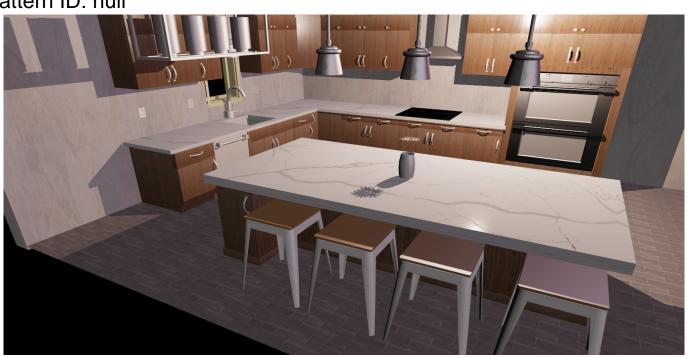

## **Customer Material Selection/Simulation Report**

2/28/2022, 1:56:46 PM harshita m

Chosen Counter: 4100 - Calacatta Vogue

Manufacturer: Quartex Price (per Square Feet): 0

Pattern ID: null

Chosen Floor: Light Wood

Manufacturer: DefaultPersonal

Price (per Square Feet): 0

Pattern ID: null

Chosen Cabinet: Recon-Quartered-Walnut

Manufacturer: Allstyle cabinet doors

Price (per Square Feet): 0

Pattern ID: null

Chosen Wall: IMAGE SILVER 100202079

Manufacturer: porcelanosa Price (per Square Feet): 0

Pattern ID: null