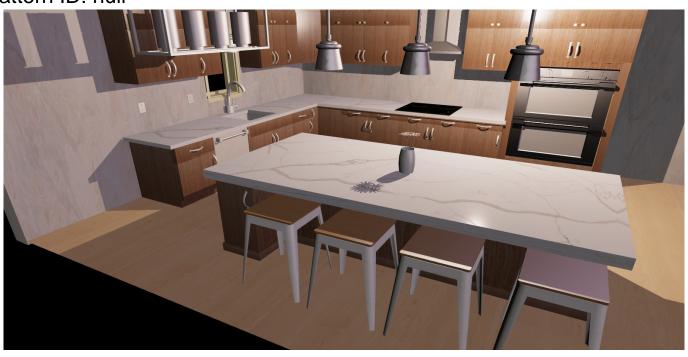

## **Customer Material Selection/Simulation Report**

1/21/2022, 5:02:00 PM harshita m

Chosen Counter: 4100 - Calacatta Vogue

Manufacturer: Quartex Price (per Square Feet): 0

Pattern ID: null

Chosen Floor: Light Wood

Manufacturer: DefaultPersonal

Price (per Square Feet): 0

Pattern ID: null

Chosen Cabinet: Recon-Quartered-Walnut

Manufacturer: Allstyle cabinet doors

Price (per Square Feet): 0

Pattern ID: null

Chosen Wall: IMAGE SILVER 100202079

Manufacturer: porcelanosa Price (per Square Feet): 0

Pattern ID: null