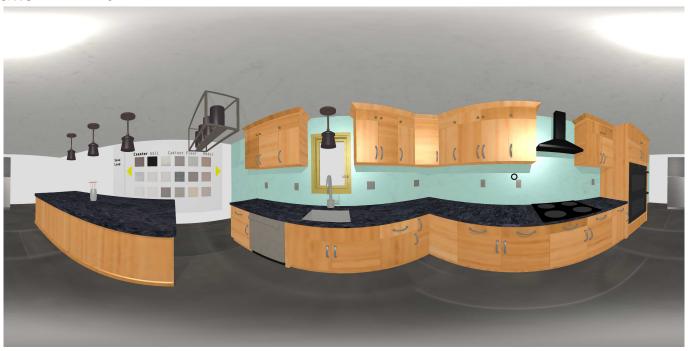

## **Customer Material Selection/Simulation Report**

3/3/2022, 12:18:01 PM Zhihang Zhang

Chosen Counter: 4100 - Calacatta Vogue

Manufacturer: Quartex Price (per Square Feet): 0

Pattern ID: null

Chosen Floor: Light Wood Manufacturer: DefaultPersonal Price (per Square Feet): 0

Pattern ID: null

Chosen Cabinet: Recon-Quartered-Walnut

Manufacturer: Allstyle cabinet doors

Price (per Square Feet): 0

Pattern ID: null

Chosen Wall: IMAGE SILVER 100202079

Manufacturer: porcelanosa Price (per Square Feet): 0

Pattern ID: null