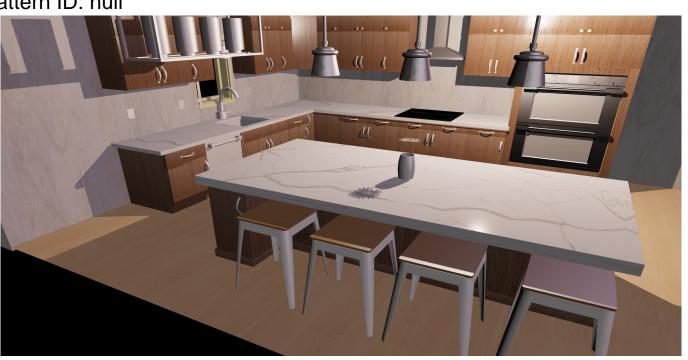

## **Customer Material Selection/Simulation Report**

3/1/2022, 2:34:49 PM Zhihang Zhang

Chosen Counter: 4100 - Calacatta Vogue

Manufacturer: Quartex Price (per Square Feet): 0

Pattern ID: null

Chosen Floor: Light Wood

Manufacturer: DefaultPersonal

Price (per Square Feet): 0

Pattern ID: null

Chosen Cabinet: Recon-Quartered-Walnut

Manufacturer: Allstyle cabinet doors

Price (per Square Feet): 0

Pattern ID: null

Chosen Wall: IMAGE SILVER 100202079

Manufacturer: porcelanosa Price (per Square Feet): 0

Pattern ID: null