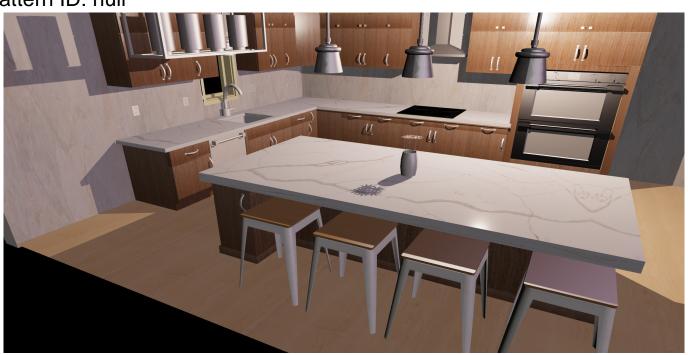

## **Customer Material Selection/Simulation Report**

2/28/2022, 1:48:53 PM Zhihang Zhang

Chosen Counter: 4100 - Calacatta Vogue

Manufacturer: Quartex Price (per Square Feet): 0

Pattern ID: null

Chosen Floor: Light Wood

Manufacturer: DefaultPersonal

Price (per Square Feet): 0

Pattern ID: null

Chosen Cabinet: Recon-Quartered-Walnut

Manufacturer: Allstyle cabinet doors

Price (per Square Feet): 0

Pattern ID: null

Chosen Wall: IMAGE SILVER 100202079

Manufacturer: porcelanosa Price (per Square Feet): 0

Pattern ID: null