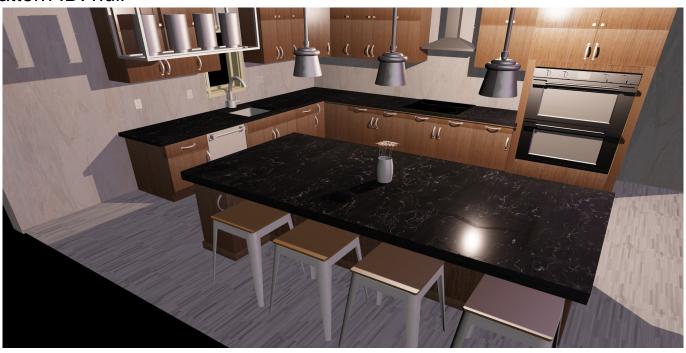

## **Customer Material Selection/Simulation Report**

2/25/2022, 4:38:43 PM Zhihang Zhang

Chosen Counter: 3090-Midnight Smoke

Manufacturer: Quartex Price (per Square Feet): 0

Pattern ID: null

Chosen Floor: Planks Bump Manufacturer: DefaultPersonal

Price (per Square Feet): 0

Pattern ID: null

Chosen Cabinet: Recon-Quartered-Walnut

Manufacturer: Allstyle cabinet doors

Price (per Square Feet): 0

Pattern ID: null

Chosen Wall: IMAGE SILVER 100202079

Manufacturer: porcelanosa Price (per Square Feet): 0

Pattern ID: null