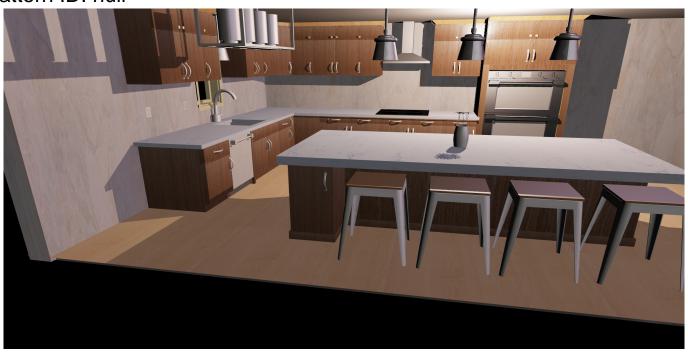

## **Customer Material Selection/Simulation Report**

2/25/2022, 4:14:28 PM Zhihang Zhang

Chosen Counter: 3015-Carrera Bliss

Manufacturer: Quartex Price (per Square Feet): 0

Pattern ID: null

Chosen Floor: Light Wood

Manufacturer: DefaultPersonal

Price (per Square Feet): 0

Pattern ID: null

Chosen Cabinet: Recon-Quartered-Walnut

Manufacturer: Allstyle cabinet doors

Price (per Square Feet): 0

Pattern ID: null

Chosen Wall: IMAGE SILVER 100202079

Manufacturer: porcelanosa Price (per Square Feet): 0

Pattern ID: null