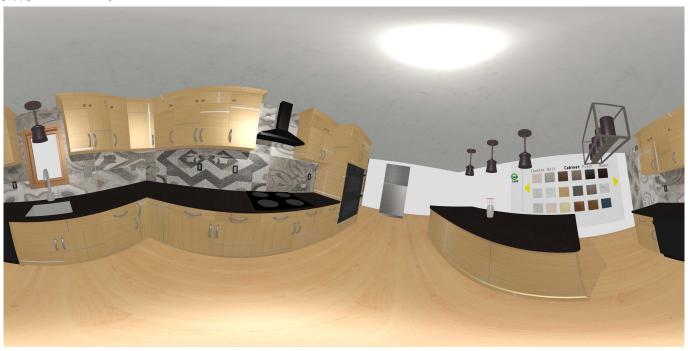

## **Customer Material Selection/Simulation Report**

2/3/2022, 12:16:02 PM Zhihang Zhang

Chosen Counter: 4100 - Calacatta Vogue

Manufacturer: Quartex Price (per Square Feet): 0

Pattern ID: null

Chosen Floor: Light Wood Manufacturer: DefaultPersonal Price (per Square Feet): 0

Pattern ID: null

Chosen Cabinet: Recon Rift White Oak Manufacturer: Allstyle cabinet doors

Price (per Square Feet): 0

Pattern ID: null

Chosen Wall: IMAGE SILVER 100202079

Manufacturer: porcelanosa Price (per Square Feet): 0

Pattern ID: null