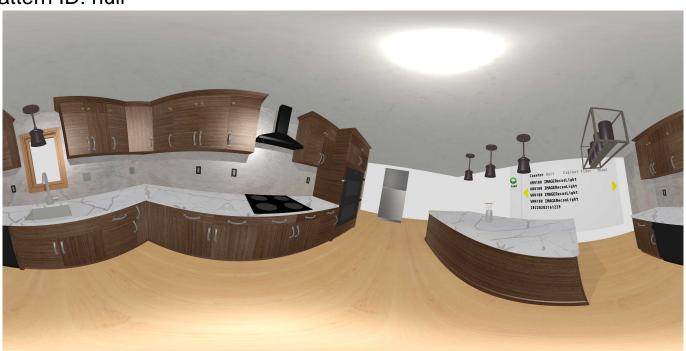

## **Customer Material Selection/Simulation Report**

2/3/2022, 12:15:42 PM Zhihang Zhang

Chosen Counter: 4100 - Calacatta Vogue

Manufacturer: Quartex Price (per Square Feet): 0

Pattern ID: null

Chosen Floor: Light Wood Manufacturer: DefaultPersonal Price (per Square Feet): 0

Pattern ID: null

Chosen Cabinet: Recon-Quartered-Walnut

Manufacturer: Allstyle cabinet doors

Price (per Square Feet): 0

Pattern ID: null

Chosen Wall: IMAGE SILVER 100202079

Manufacturer: porcelanosa Price (per Square Feet): 0

Pattern ID: null