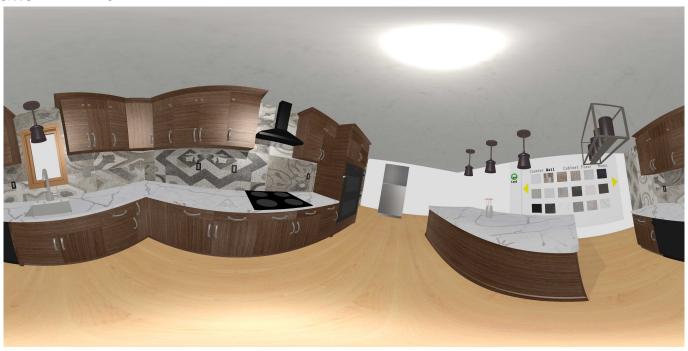

## **Customer Material Selection/Simulation Report**

2/3/2022, 12:14:20 PM Zhihang Zhang

Chosen Counter: 4100 - Calacatta Vogue

Manufacturer: Quartex Price (per Square Feet): 0

Pattern ID: null

Chosen Floor: Light Wood Manufacturer: DefaultPersonal Price (per Square Feet): 0

Pattern ID: null

Chosen Cabinet: Recon-Quartered-Walnut

Manufacturer: Allstyle cabinet doors

Price (per Square Feet): 0

Pattern ID: null

Chosen Wall: DOVER ANTIQUE 100292947

Manufacturer: porcelanosa Price (per Square Feet): 0

Pattern ID: null