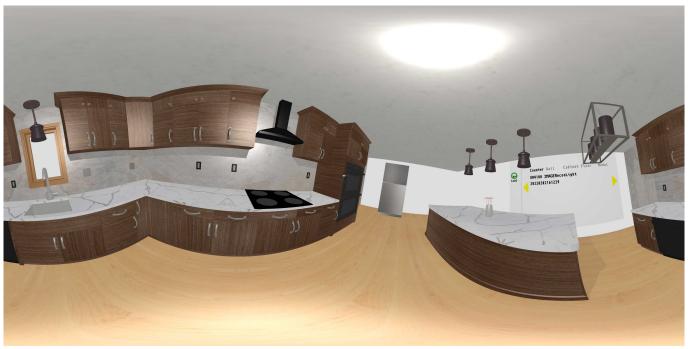

## **Customer Material Selection/Simulation Report**

2/3/2022, 12:14:05 PM Zhihang Zhang

Chosen Counter: 4100 - Calacatta Vogue

Manufacturer: Quartex Price (per Square Feet): 0

Pattern ID: null

Chosen Floor: Light Wood Manufacturer: DefaultPersonal Price (per Square Feet): 0

Pattern ID: null

Chosen Cabinet: Recon-Quartered-Walnut

Manufacturer: Allstyle cabinet doors

Price (per Square Feet): 0

Pattern ID: null

Chosen Wall: IMAGE SILVER 100202079

Manufacturer: porcelanosa Price (per Square Feet): 0

Pattern ID: null