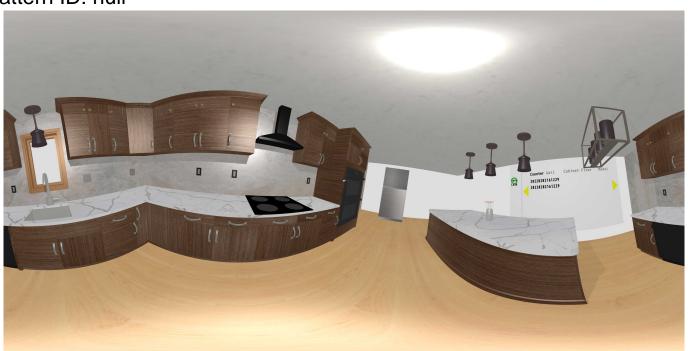

## **Customer Material Selection/Simulation Report**

2/3/2022, 10:49:13 AM Zhihang Zhang

Chosen Counter: 4100 - Calacatta Vogue

Manufacturer: Quartex Price (per Square Feet): 0

Pattern ID: null

Chosen Floor: Light Wood Manufacturer: DefaultPersonal Price (per Square Feet): 0

Pattern ID: null

Chosen Cabinet: Recon-Quartered-Walnut

Manufacturer: Allstyle cabinet doors

Price (per Square Feet): 0

Pattern ID: null

Chosen Wall: IMAGE SILVER 100202079

Manufacturer: porcelanosa Price (per Square Feet): 0

Pattern ID: null